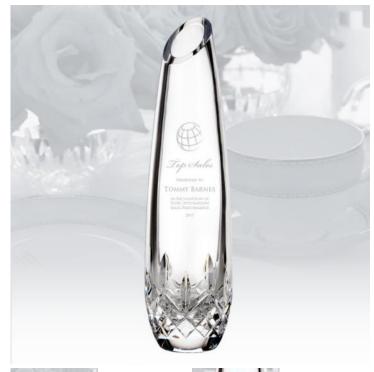

## **Waterford Lismore Essence Bud Vase**

Material: Lead-Free Crystal

Personalizaiton Method: Sandblast Etch

| Size | SKU    | H x W x D                                      | Wt (IBs) | Price    |
|------|--------|------------------------------------------------|----------|----------|
| NA   | 210420 | 9-1/2" x 2-1/2" x<br>2-1/2", Base: 1-3/4" Dia. | 4.0      | \$185.00 |

## **Description**

With the personalized display wood base, this Waterford Limited Edition Lismore Essence Bud Vase is an ideal gift for corporate celebration recognition events, retirements, employee service awards, or any personal gift giving occasions including Weddings, Anniversaries, and Birthdays.